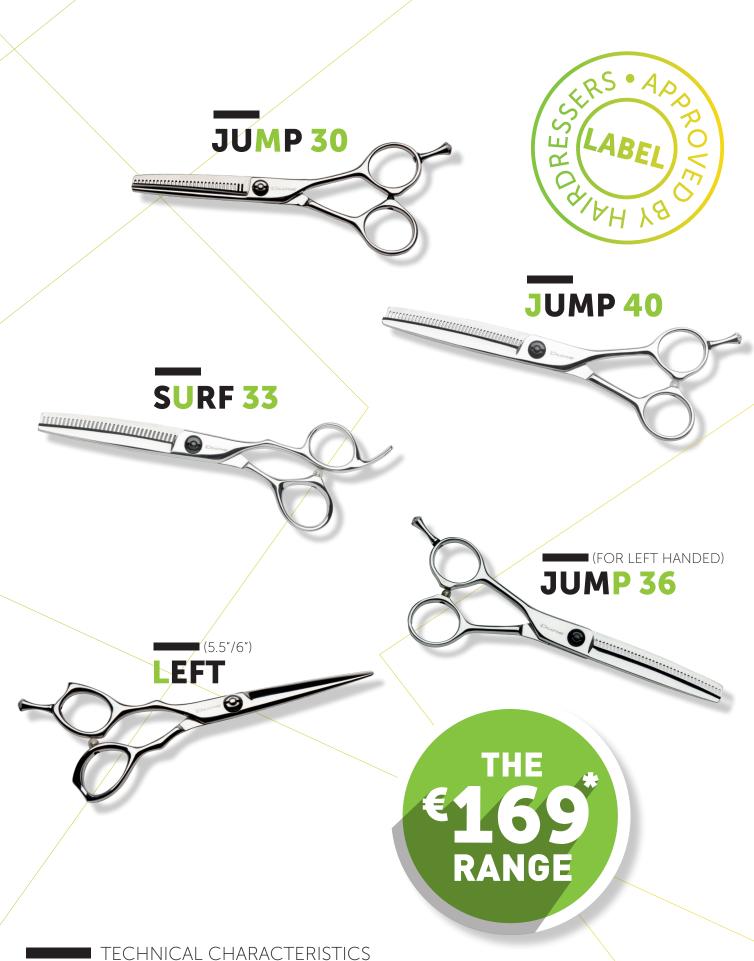

- SUS 440C Steel-61°HRC\*\*
- For a cutting versatility: clean and precise for straight and point cutting. After a few uses, you'll appreciate the slicing subtlety.
- \* Suggested hairstylist price excluding tax.
  \* \* HRC (Rockwell scale for hardness).