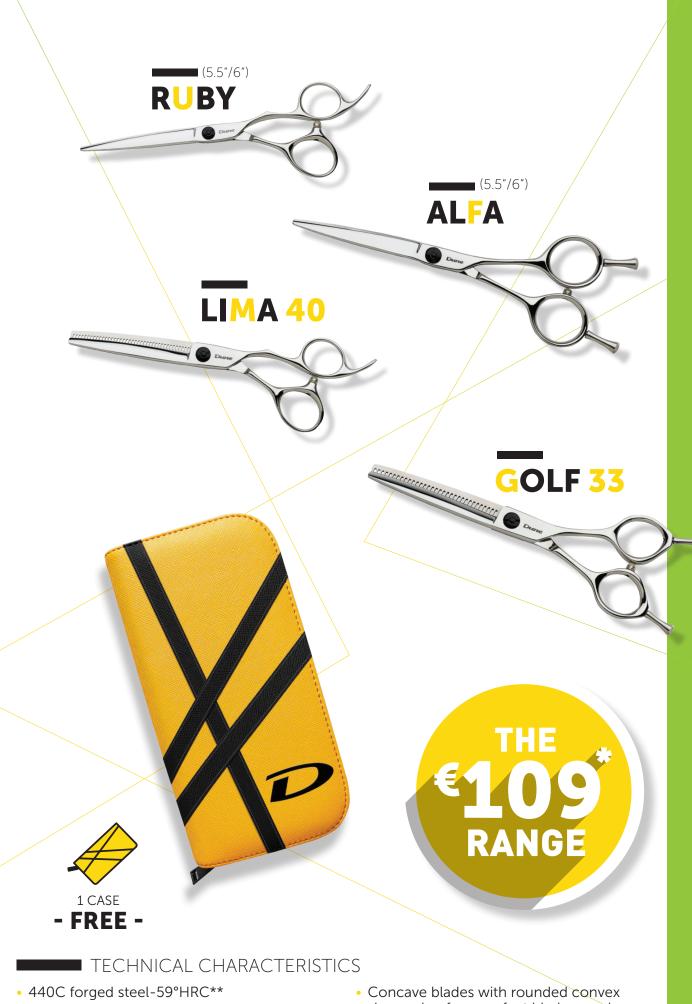

- Concave blades with rounded convex sharpening for a perfect blade crossing and a durable edge.
- Micrometric screw with adjustement key for blade pressure.

- For a cutting versatility: clean and precise for straight and point cutting. After a few uses, you'll appreciate the slicing subtlety.
- \* Suggested hairstylist price excluding tax.
  \* \* HRC (Rockwell scale for hardness).

- sharpening for a perfect blade crossing and a durable edge.
- Micrometric screw with adjustement key for blade pressure.