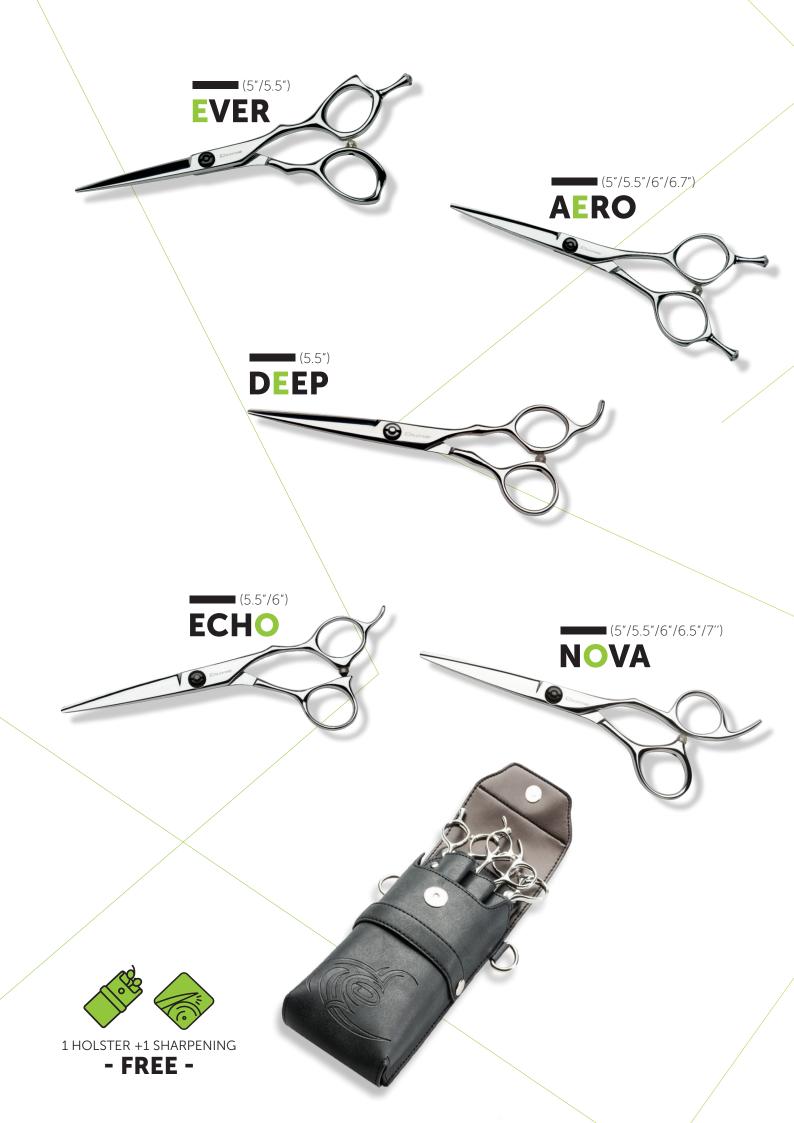

- SUS 440C Steel-61°HRC\*\*
- For a cutting versatility: clean and precise for straight and point cutting. After a few uses, you'll appreciate the slicing subtlety.
- \* Suggested hairstylist price excluding tax.
  \* \* HRC (Rockwell scale for hardness).