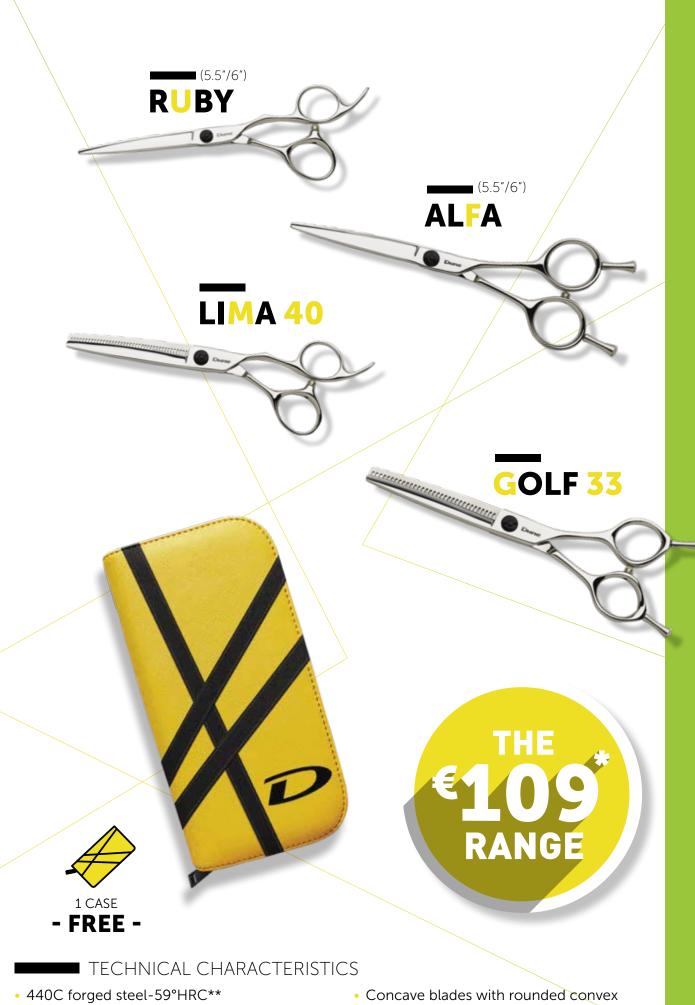

- SUS 440C Steel-61°HRC\*\*
- For a cutting versatility: clean and precise for straight and point cutting. After a few uses, you'll appreciate the slicing subtlety.
- \* Suggested hairstylist price excluding tax.
  \* \* HRC (Rockwell scale for hardness).

- Concave blades with rounded convex sharpening for a perfect blade crossing and a durable edge.
- Micrometric screw with adjustement key for blade pressure.

- For a cutting versatility: clean and precise for straight and point cutting. After a few uses, you'll appreciate the slicing subtlety.
- \* Suggested hairstylist price excluding tax.
  \* \* HRC (Rockwell scale for hardness).

- sharpening for a perfect blade crossing and a durable edge.
- Micrometric screw with adjustement key for blade pressure.