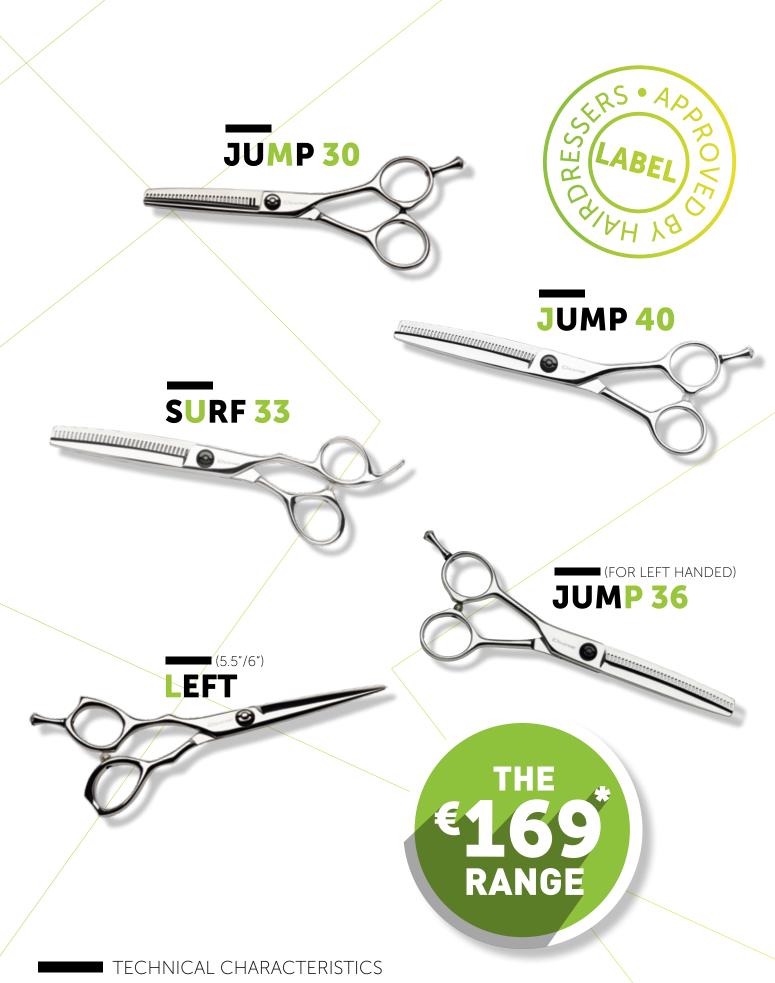

- SUS 440C Steel-61°HRC\*\*
- For a cutting versatility: clean and precise for straight and point cutting. After a few uses, you'll appreciate the slicing subtlety.
- \* Suggested hairstylist price excluding tax.
  \* \* HRC (Rockwell scale for hardness).

- Concave blades with rounded convex sharpening for a perfect blade crossing and a durable edge.
- Micrometric screw with adjustement key for blade pressure.

- For a cutting versatility: clean and precise for straight and point cutting. After a few uses, you'll appreciate the slicing subtlety.
- \* Suggested hairstylist price excluding tax.
  \* \* HRC (Rockwell scale for hardness).

- sharpening for a perfect blade crossing and a durable edge.
- Micrometric screw with adjustement key for blade pressure.