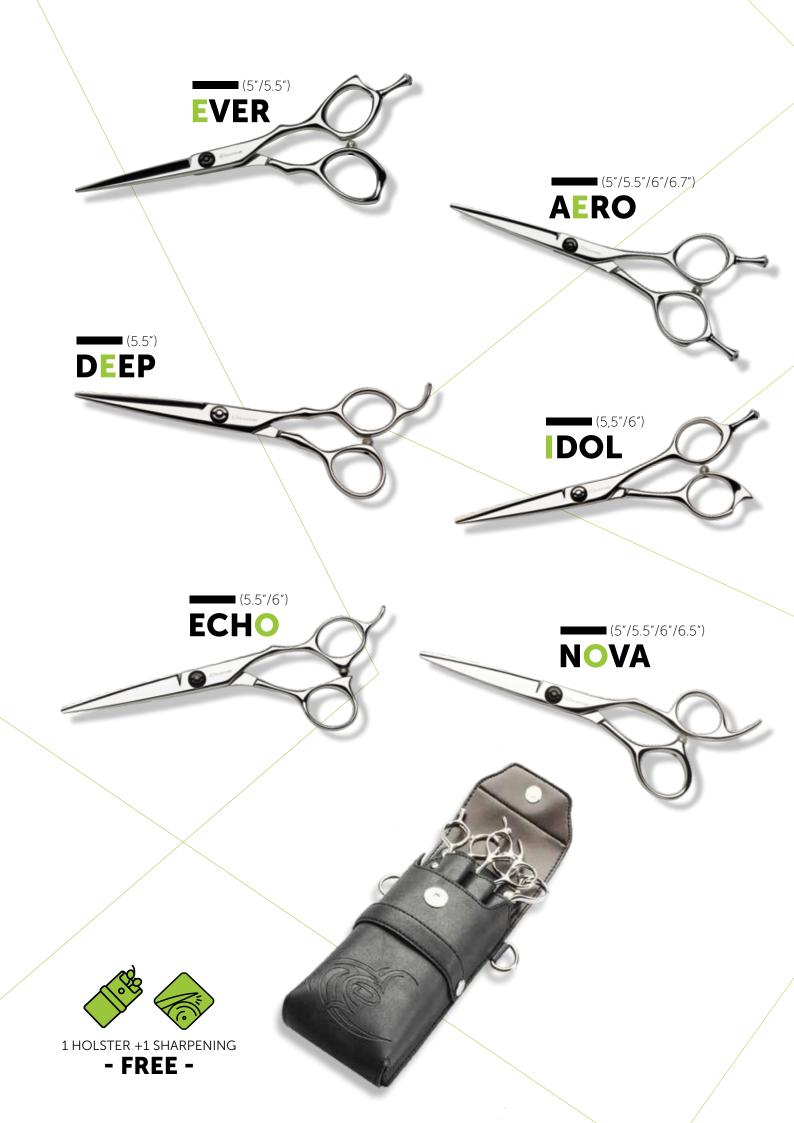

- SUS 440C Steel-61°HRC\*\*
- For a cutting versatility: clean and precise for straight and point cutting. After a few uses, you'll appreciate the slicing subtlety.
- \* Suggested hairstylist price excluding tax.
  \* \* HRC (Rockwell scale for hardness).

- Concave blades with rounded convex sharpening for a perfect blade crossing and a durable edge.
- Micrometric screw with adjustement key for blade pressure.

- For a cutting versatility: clean and precise for straight and point cutting. After a few uses, you'll appreciate the slicing subtlety.
- \* Suggested hairstylist price excluding tax.
  \* \* HRC (Rockwell scale for hardness).

- sharpening for a perfect blade crossing and a durable edge.
- Micrometric screw with adjustement key for blade pressure.